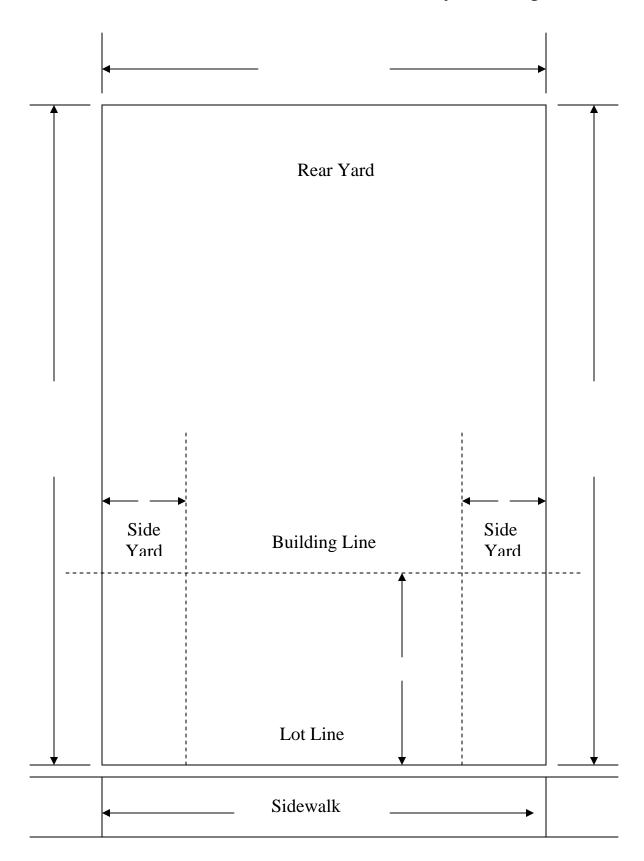

|  |  |  |

## Fill in dimensions and locate accessory buildings.



## Building Permit Application Worksheet <u>Must be filed with the Application</u>

Please check each box and attach the required material as indicated:

- □ Completed Building Permit Application.
- □ Completed Building Permit Application Worksheet.
- □ Elevation Drawings for all sides of building that will be changed or modified including all current and new exterior lighting.
- Survey for all new construction and for any project where lot lines are questionable.
- Certificate of Approval Application for properties located in the Historic District.
- □ Acknowledge that you or a representative will be present at the meeting.

Please respond to all that apply, be specific:

| 1.                                                        | Constructi | on Type:         |