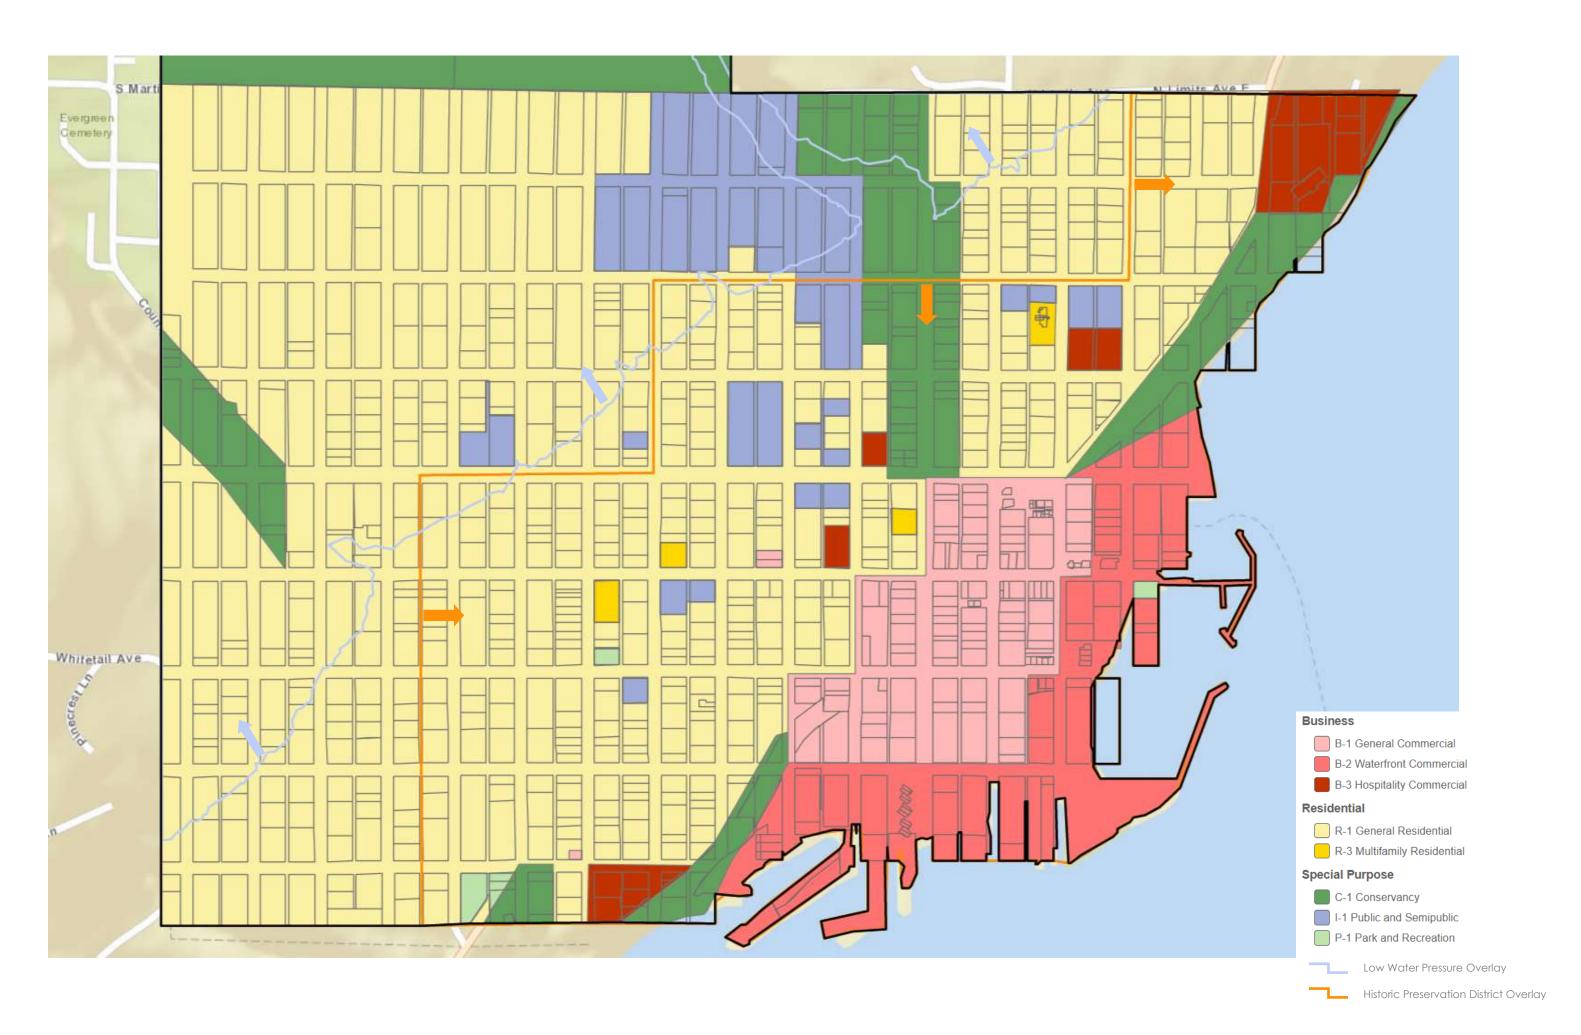

Date: March 2, 2023

To: City of Bayfield Plan Commission

From: Tim Schwecke and Charlie Handy

Subject: City of Bayfield Zoning Code Rewrite

Memo #7 (Zoning Map and Institutional District)

Please find attached a screenshot of the draft zoning map that is online. Because it is a working draft, please review and make suggested revisions.

The land-use matrix (Appendix A) is also attached. Please review the land uses allowed in the Institutional (I-1) District. I've highlighted those that jumped out at me.

- DRAFT December 19, 2022 – (With highlighted cells to review)